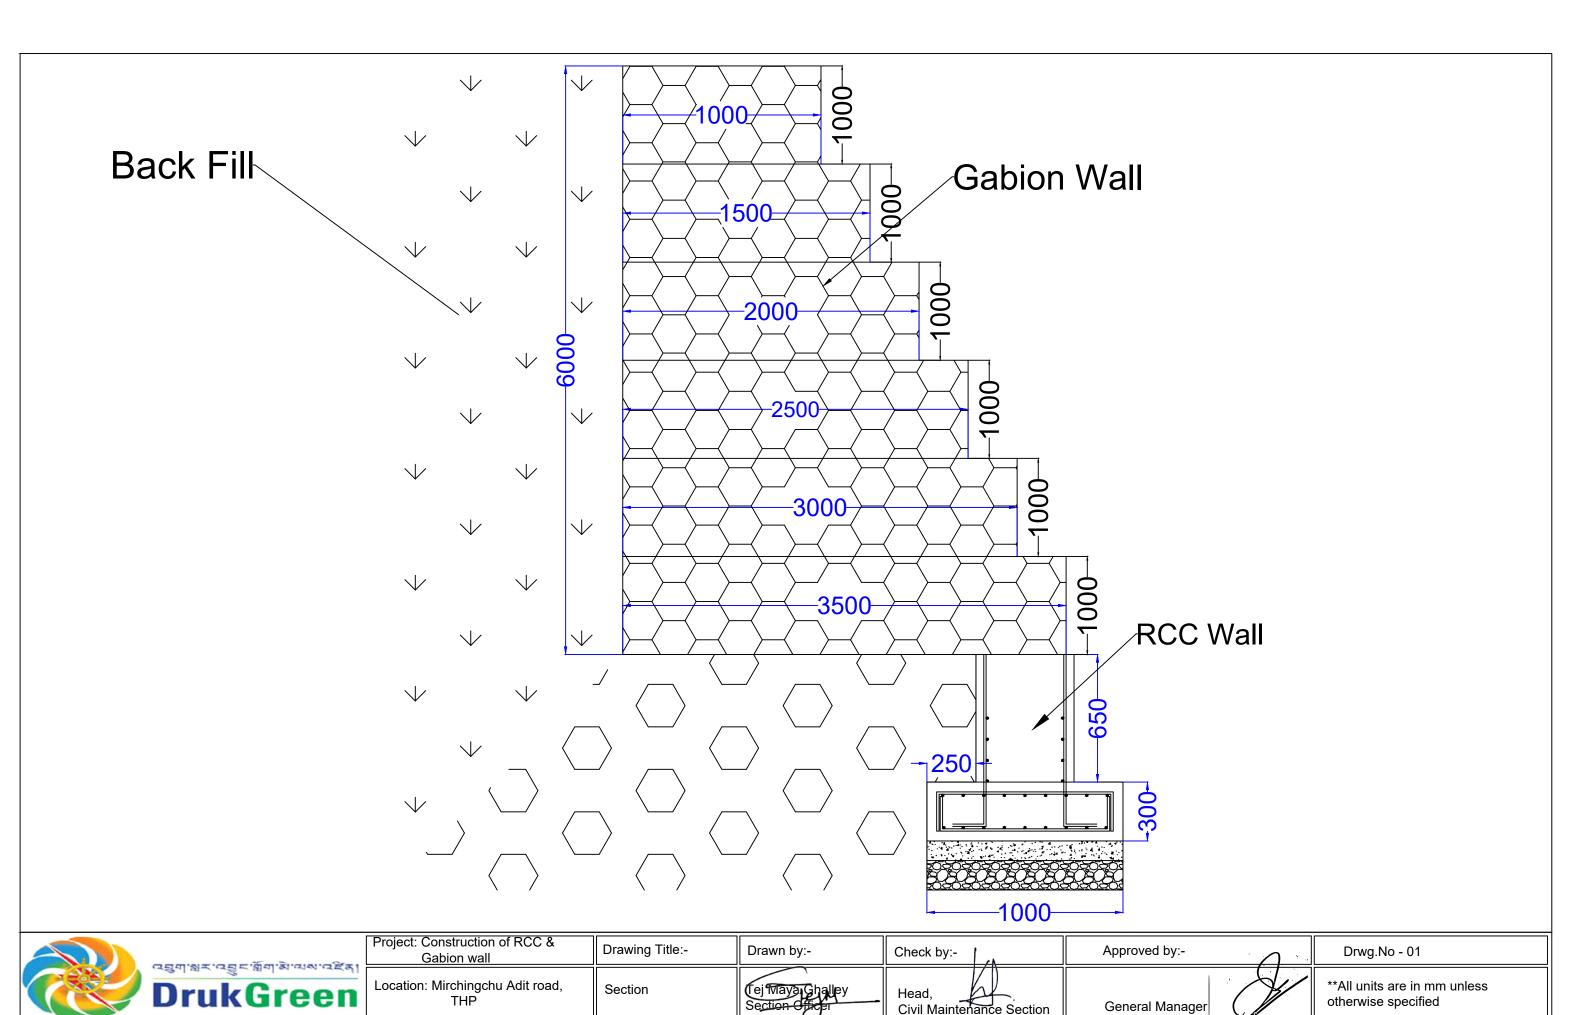

## CONSTRUCTION OF GABION WALL AND PLUM CONCRETE WALL, THP

| ·        | Project: Construction of Protection Wall   | Drawing Title:- | Drawn by:-                          | Check by:- | Approved by:-   | Drwg.No -                                        |
|----------|--------------------------------------------|-----------------|-------------------------------------|------------|-----------------|--------------------------------------------------|
| <b>n</b> | Location: TRT Waterfall & Mirchingchu, THP | Coverpage       | (ej Maya Challey<br>Section Officer | Head,      | General Manager | **All units are in mm unless otherwise specified |