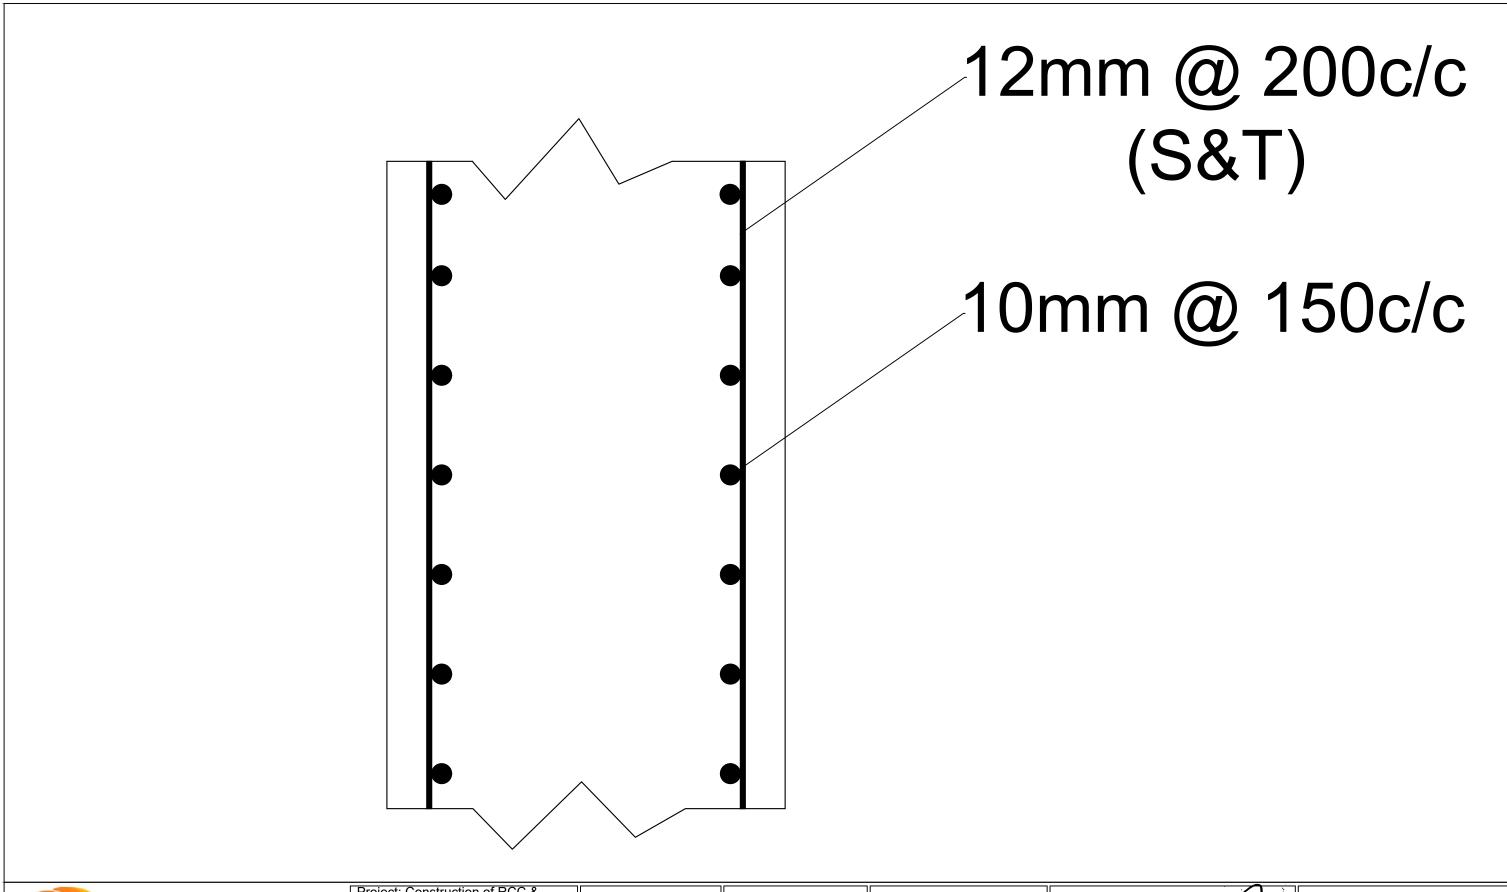

| · .      | Gabion wall                             | Drawing Title:- | Drawn by:-                          | Check by:- | Approved by:-   | Drwg.No - 03                                        | i |
|----------|-----------------------------------------|-----------------|-------------------------------------|------------|-----------------|-----------------------------------------------------|---|
| <u>n</u> | Location: Mirchingchu Adit Road,<br>THP | Stem Detail     | Tej-Maya Ghalley<br>Section Officer | Head,      | General Manager | **All units are in mm unless<br>otherwise specified |   |