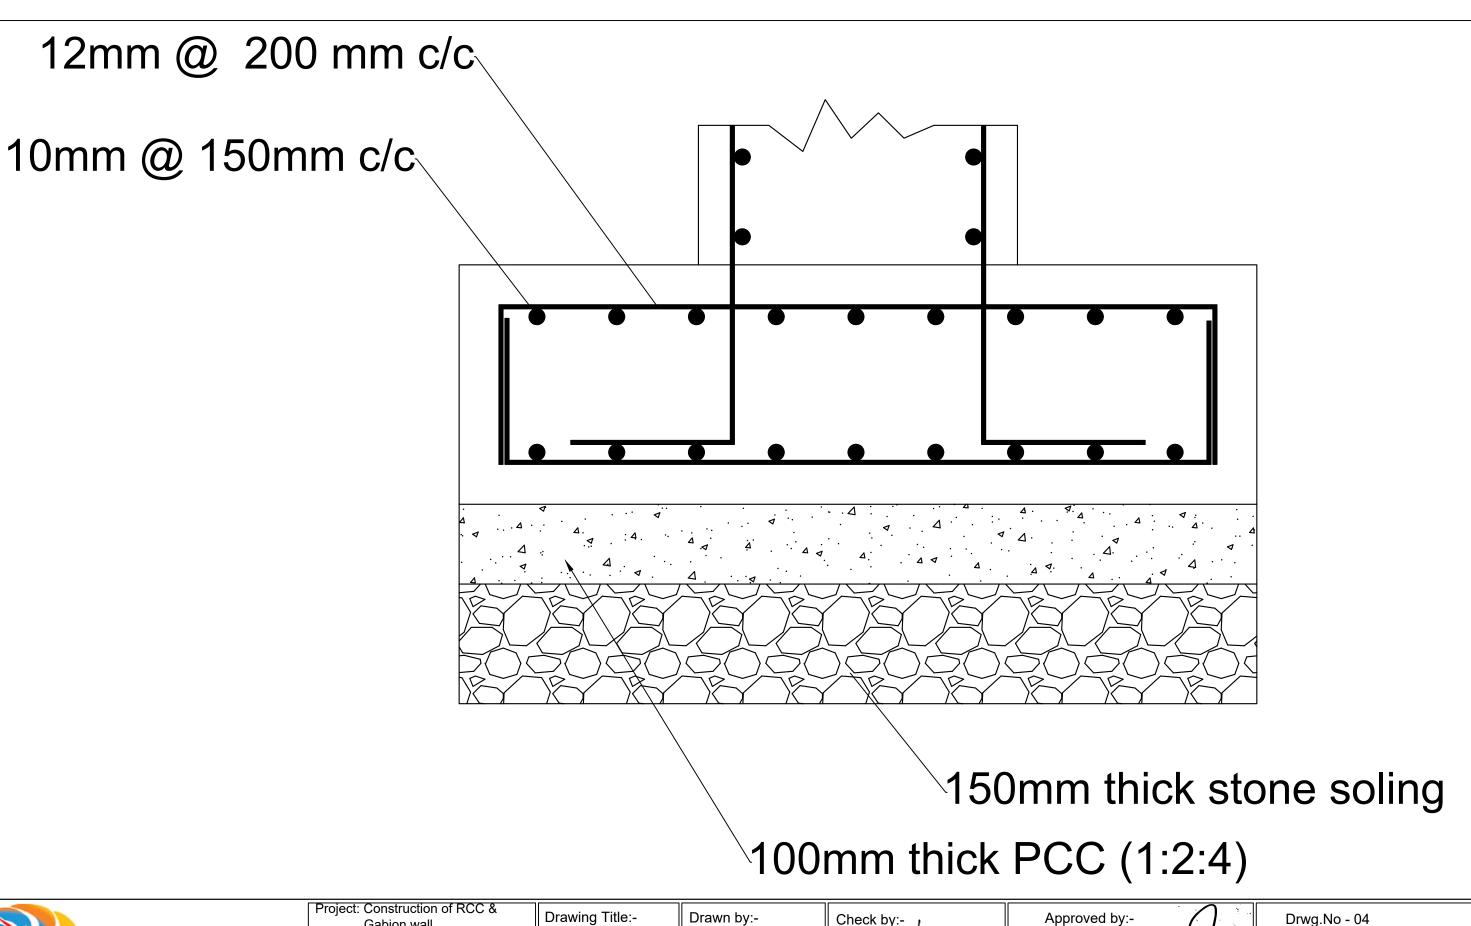

|   | Gabion wall                             | Drawing Title:- | Drawn by:-                         | Check by:-                         | Approved by:- | Drwg.No - 04                                        |  |
|---|-----------------------------------------|-----------------|------------------------------------|------------------------------------|---------------|-----------------------------------------------------|--|
| 1 | Location: Mirchingchu adit Road,<br>THP | Footing Detail  | Tej Maya Shalley<br>Section Office | Head,<br>Civil Maintenance Section |               | **All units are in mm<br>unless otherwise specified |  |