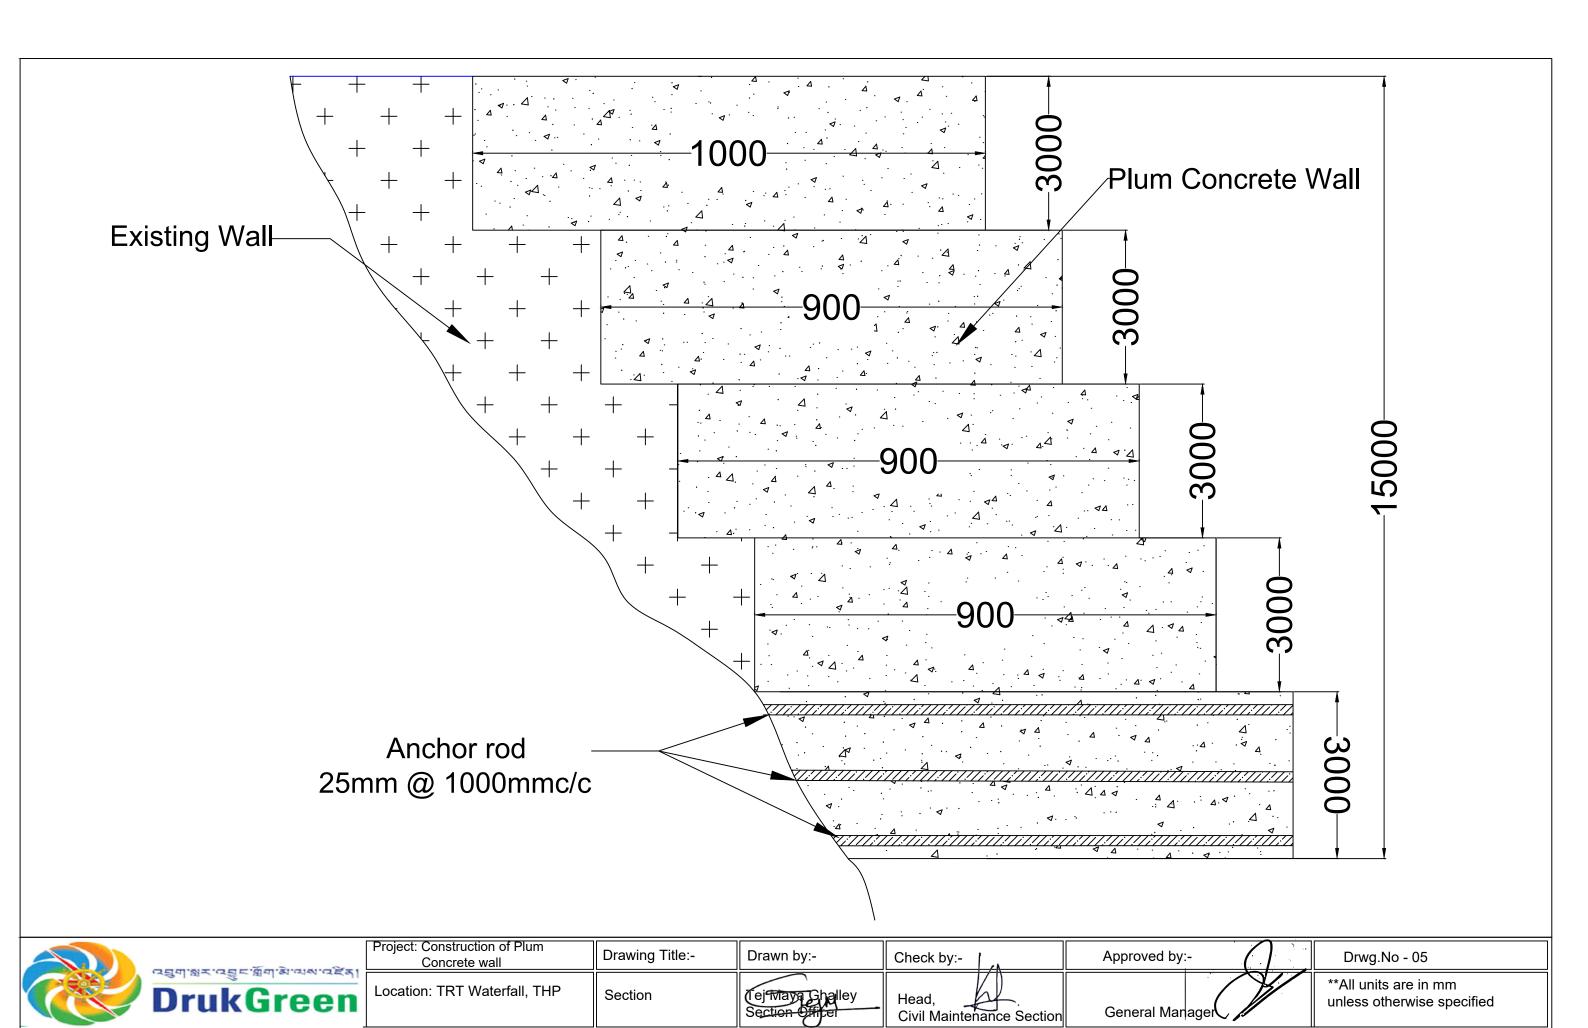

<br>THP | Stem Detail     | Tej-Maya Ghalley<br>Section Officer | Head,      | General Manager | **All units are in mm unless<br>otherwise specified |   |





|   | Gabion wall                             | Drawing Title:- | Drawn by:-                         | Check by:-                         | Approved by:- | Drwg.No - 04                                        |  |
|---|-----------------------------------------|-----------------|------------------------------------|------------------------------------|---------------|-----------------------------------------------------|--|
| 1 | Location: Mirchingchu adit Road,<br>THP | Footing Detail  | Tej Maya Shalley<br>Section Office | Head,<br>Civil Maintenance Section |               | **All units are in mm<br>unless otherwise specified |  |