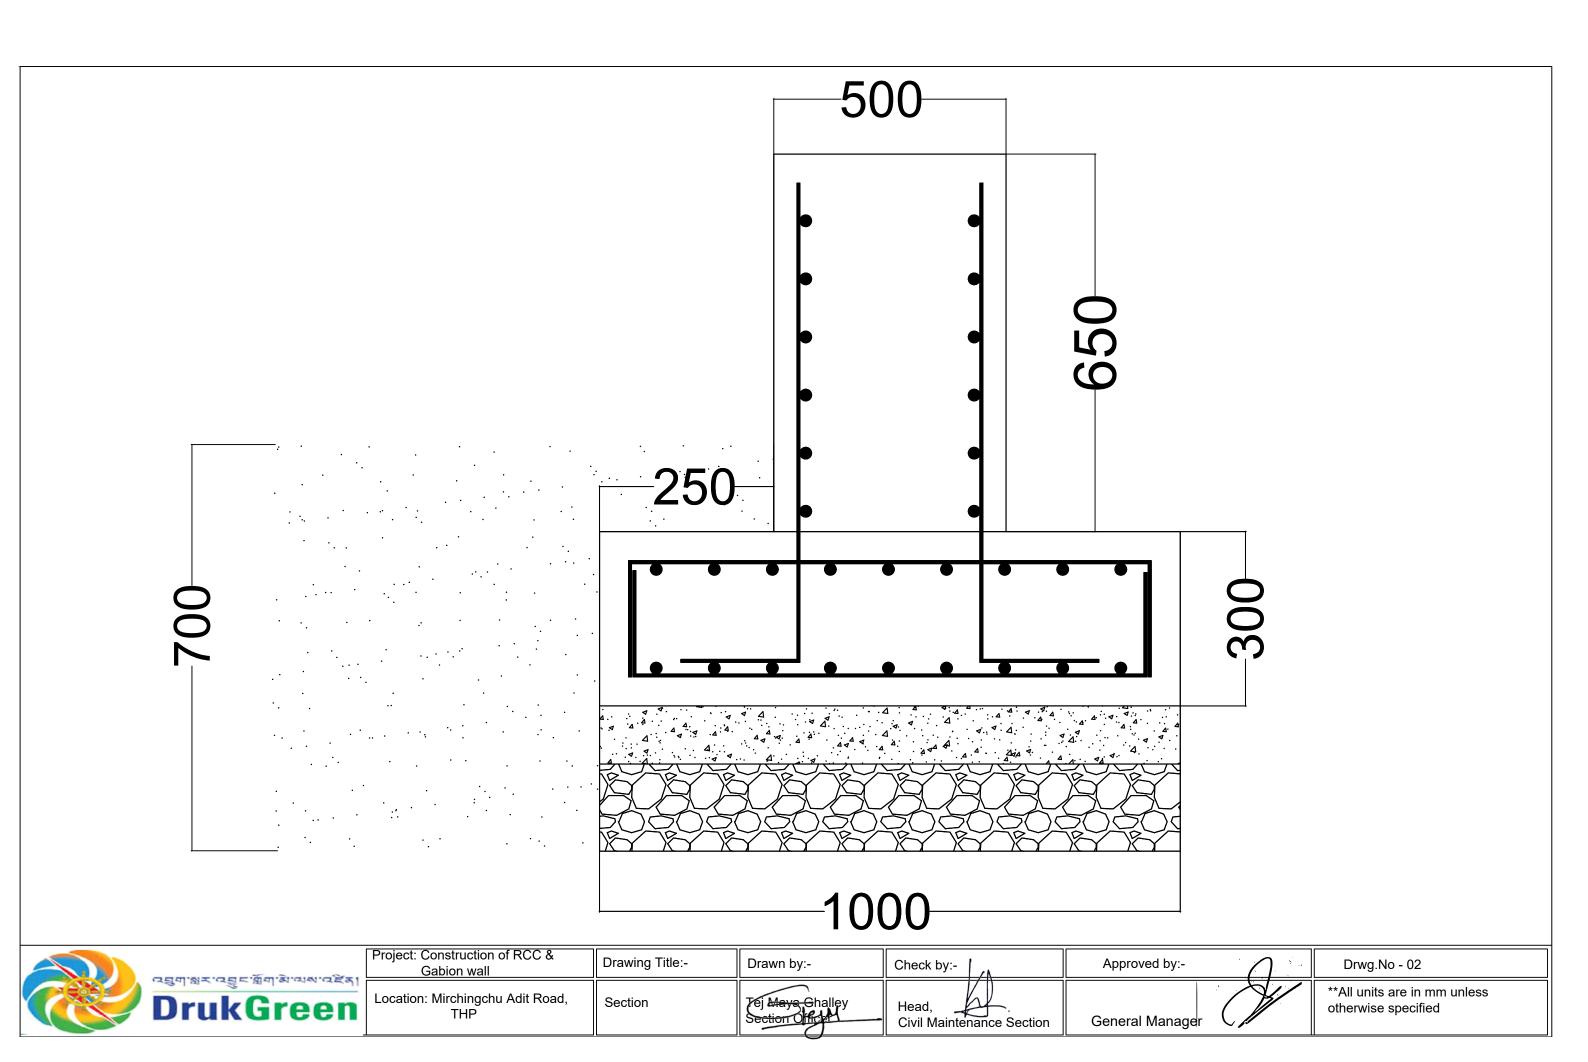

## CONSTRUCTION OF GABION WALL AND PLUM CONCRETE WALL, THP

| ·        | Project: Construction of Protection Wall   | Drawing Title:- | Drawn by:-                          | Check by:- | Approved by:-   | Drwg.No -                                        |
|----------|--------------------------------------------|-----------------|-------------------------------------|------------|-----------------|--------------------------------------------------|
| <b>n</b> | Location: TRT Waterfall & Mirchingchu, THP | Coverpage       | (ej Maya Challey<br>Section Officer | Head,      | General Manager | **All units are in mm unless otherwise specified |