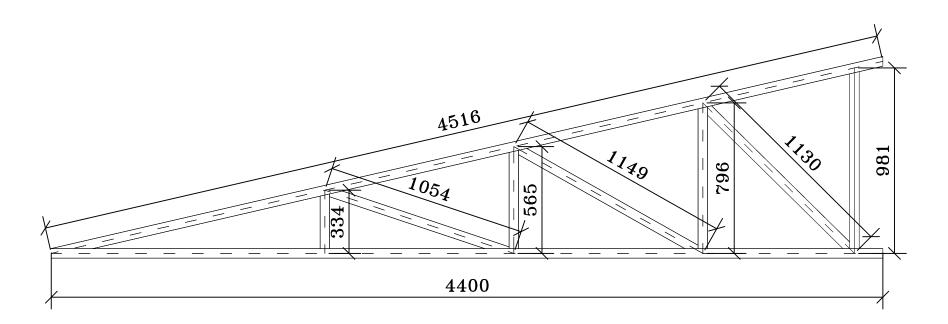

**T3** 

| · | Project:- Construction of Glass House | Drawing Title:-         | Drawn by:-       | Check by:-   | Approved by:-   | Drwg. No 8 |
|---|---------------------------------------|-------------------------|------------------|--------------|-----------------|------------|
| ก | Location:- Rinchentse Lhakhang, THP   | TRUSS DETAIL<br>(T3&T4) | Sangay Lhamo, AE | Manager, CMS | General Manager |            |