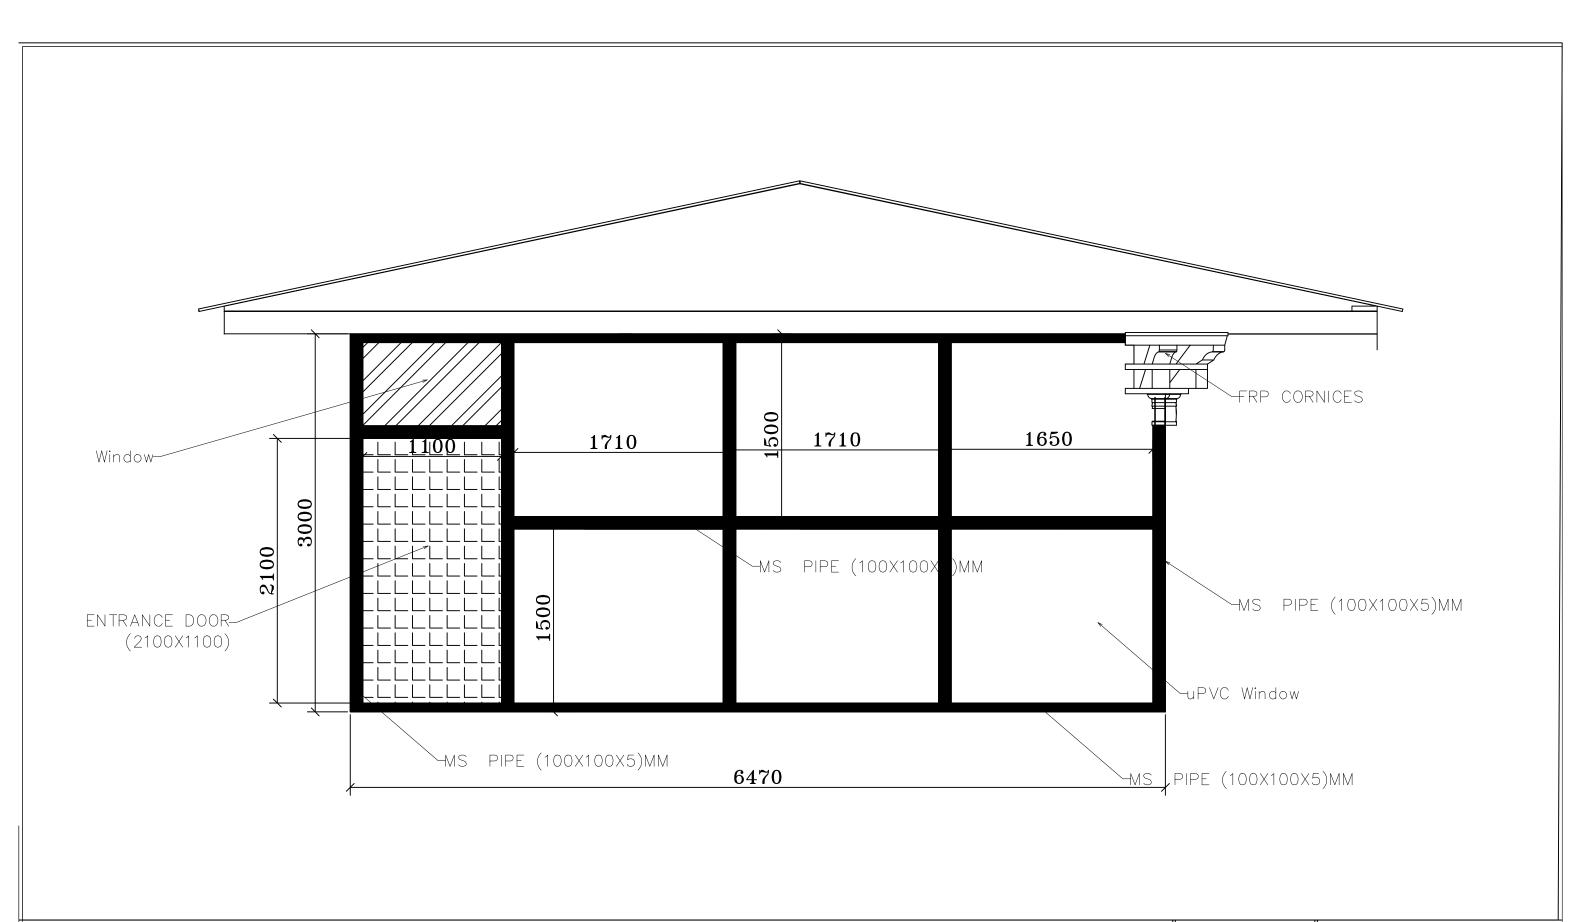

|    | Project:- Construction of Glass House | Drawing Title:- | Drawn by:-       | Check by:-   | Approved by:-   | Drwg. No 3 |  |
|----|---------------------------------------|-----------------|------------------|--------------|-----------------|------------|--|
| ור | Location:- Rinchentse Lhakhang, THP   | BACK VIEW       | Sangay Lhamo, AE | Manager, CMS | General Manager |            |  |