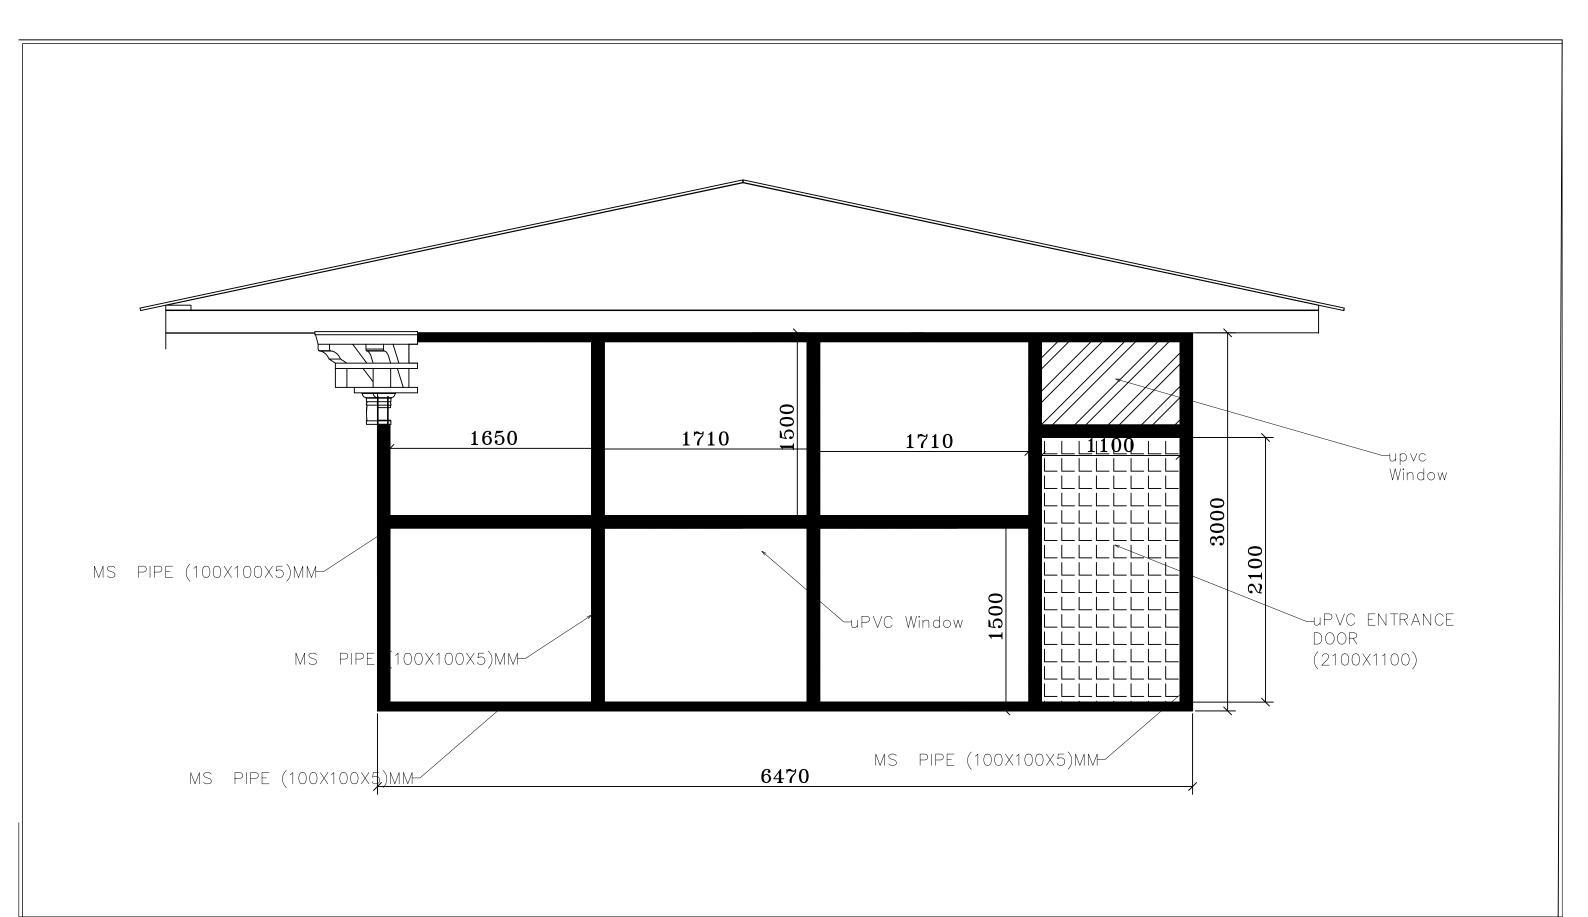

| GEM'NT GEE'ÑM'R'GN'GET |   |
|------------------------|---|
| DrukGreen              |   |
|                        | L |

|   | Project:- Construction of Glass House | Drawing Title:-   | Drawn by:-       | Check by:-   | Approved by:-   | Drwg. No 4 |  |
|---|---------------------------------------|-------------------|------------------|--------------|-----------------|------------|--|
| 1 | Location:- Rinchentse Lhakhang, THP   | LEFT SIDE<br>VIEW | Sangay Lhamo, AE | Manager, CMS | General Manager |            |  |