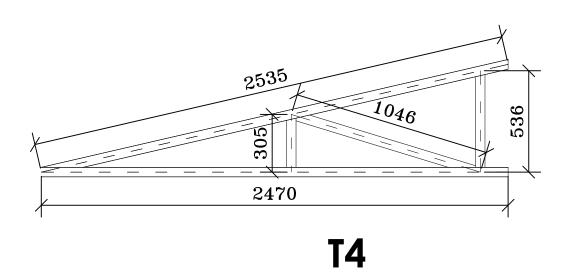

**T3** 

| · | Project:- Construction of Glass House | Drawing Title:-         | Drawn by:-       | Check by:-   | Approved by:-   | Drwg. No 8 |
|---|---------------------------------------|-------------------------|------------------|--------------|-----------------|------------|
| ก | Location:- Rinchentse Lhakhang, THP   | TRUSS DETAIL<br>(T3&T4) | Sangay Lhamo, AE | Manager, CMS | General Manager |            |